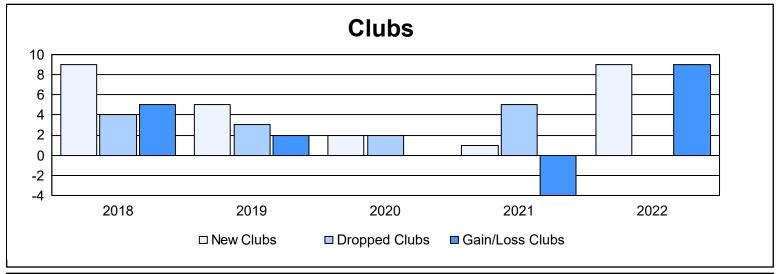

District 306 B1 As of June 2022 Cumulative

| Year      | New<br>Clubs | Dropped<br>Clubs | Gain/<br>Loss<br>Clubs | New<br>Members | Charter<br>Members | Reinstate<br>Members | Transfer<br>Members | Total<br>Member<br>Added | Total<br>Members<br>Dropped | Gain/<br>Loss<br>Members |
|-----------|--------------|------------------|------------------------|----------------|--------------------|----------------------|---------------------|--------------------------|-----------------------------|--------------------------|
| 2017-2018 | 9            | 4                | 5                      | 451            | 265                | 48                   | 5                   | 769                      | 502                         | 267                      |
| 2018-2019 | 5            | 3                | 2                      | 191            | 133                | 10                   | 10                  | 344                      | 399                         | -55                      |
| 2019-2020 | 2            | 2                | 0                      | 194            | 47                 | 5                    | 2                   | 248                      | 330                         | -82                      |
| 2020-2021 | 1            | 5                | -4                     | 273            | 68                 | 29                   | 11                  | 381                      | 421                         | -40                      |
| 2021-2022 | 9            | 0                | 9                      | 493            | 265                | 82                   | 36                  | 876                      | 499                         | 377                      |
| Average   | 5            | 3                | 2                      | 320            | 156                | 35                   | 13                  | 524                      | 430                         | 93                       |