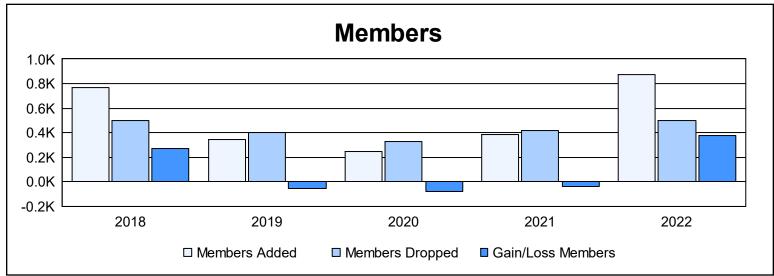

District 306 B1 As of June 2022 Cumulative

| Year      | New<br>Clubs | Dropped<br>Clubs | Gain/<br>Loss<br>Clubs | New<br>Members | Charter<br>Members | Reinstate<br>Members | Transfer<br>Members | Total<br>Member<br>Added | Total<br>Members<br>Dropped | Gain/<br>Loss<br>Members |
|-----------|--------------|------------------|------------------------|----------------|--------------------|----------------------|---------------------|--------------------------|-----------------------------|--------------------------|
| 2017-2018 | 9            | 4                | 5                      | 451            | 265                | 48                   | 5                   | 769                      | 502                         | 267                      |
| 2018-2019 | 5            | 3                | 2                      | 191            | 133                | 10                   | 10                  | 344                      | 399                         | -55                      |
| 2019-2020 | 2            | 2                | 0                      | 194            | 47                 | 5                    | 2                   | 248                      | 330                         | -82                      |
| 2020-2021 | 1            | 5                | -4                     | 273            | 68                 | 29                   | 11                  | 381                      | 421                         | -40                      |
| 2021-2022 | 9            | 0                | 9                      | 493            | 265                | 82                   | 36                  | 876                      | 499                         | 377                      |
| Average   | 5            | 3                | 2                      | 320            | 156                | 35                   | 13                  | 524                      | 430                         | 93                       |